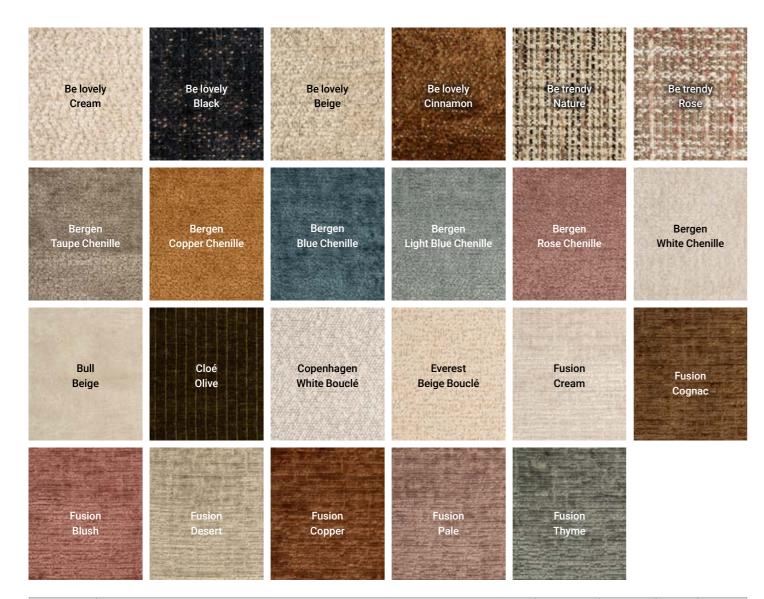

## Customize fabric colors

| Fabric    | Description                                                                                                                                                                                                                                                                                                                                                                                                                                               | Composition faceside | Martindale | Pilling | Colour<br>Fastness |
|-----------|-----------------------------------------------------------------------------------------------------------------------------------------------------------------------------------------------------------------------------------------------------------------------------------------------------------------------------------------------------------------------------------------------------------------------------------------------------------|----------------------|------------|---------|--------------------|
| Be lovely | Be Lovely is a very soft and fluffy fabric with a trendy look. The finely coordinated colors add the finishing touch to the extremely soft feel. Thanks to its soft feel, the fabric looks very luxurious                                                                                                                                                                                                                                                 | 100% PES             | >45.000    | 4-5     | 6                  |
| Be trendy | A real eye-catcher - the fabric Be Trendy is a woven article that elegantly combines Melounge yarns with chenille yarns. Absolutely TRENDY.                                                                                                                                                                                                                                                                                                               | 100% PES             | 60.000     | 4       | 6                  |
| Bergen    | Bergen, a landscape of intricating heavy chenille. This rich upholstery fabric has a soft touch.                                                                                                                                                                                                                                                                                                                                                          | 100% PES             | 100.000    | 5       | 5                  |
| Bull      | The unique characteristic of this article is the "leather aspect" together with the pleasant handfeel of fabric. The backing of Bull exists out of 100% recycled leather fibres. Leather leftovers are ground by a shredder and after a special process flocked on a knitted microfiber. This unique leather fibre backing creates this special, comfortable and thick grip. The top layer is a knitted microsuede with a leather print and an embossing. | 100% PES             | 32.000     | 3-4     | 3-4                |
| Cloé      | Cloe is a classic and stylish cord-velour that stands out with its stunning feel. This beautiful chenille jacquard makes any piece of furniture look trendy.                                                                                                                                                                                                                                                                                              | 100% PES             | 48.000     | 5       | 5                  |
|           | Copenhagen is a trendy bouclé fabric. This bouclé fabric has a looped appearance and knotted surface that ensures a natural look and ultimate soft touch.                                                                                                                                                                                                                                                                                                 | 100% PES             | 100.000    | 5       | 5                  |
| Everest   | Everest is a bouclé fabric with a subtle two-tone effect. Made with 100% recycled polyester yarns.                                                                                                                                                                                                                                                                                                                                                        | 100% PES             | 80.000     | 4-5     | 4-5                |
| Fusion    | Fusion offers a heavy and chunky quality while the chenille yarns create an elegant, soft and full hand feel. The dessin is subtle and can be styled both as an interior basis or accent fabric.                                                                                                                                                                                                                                                          | 100% PES             | 85.000     | 4-5     | 5                  |