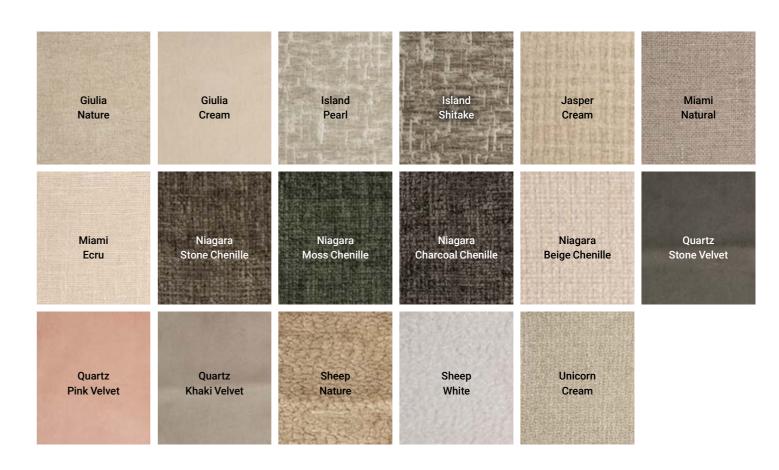

## Customize fabric colors

| Fabric  | Description                                                                                                                                                                                                                                                                                                                                                    | Composition faceside | Martindale | Pilling | Colour<br>Fastness |
|---------|----------------------------------------------------------------------------------------------------------------------------------------------------------------------------------------------------------------------------------------------------------------------------------------------------------------------------------------------------------------|----------------------|------------|---------|--------------------|
| Giulia  | Giulia is woven from a blend of yarns and stands out with its distinctive noble appearance. The stylish impression convinces with its beautiful, natural look, especially with its rich character and soft touch.                                                                                                                                              | 85% PES,<br>15%VI    | >85.000    | 5       | 4-5                |
| Island  | Island is a fabric that will lift the appearance of any furniture item on its own. The dessin shines slightly and is luxurious with the use of heavy chenille yarns, therefore it can be styled both as an interior basis or accent fabric.                                                                                                                    | 100% PES             | 55.000     | 5       | 4-5                |
| Jasper  | The contemporary interpretation of the ribbed, velvet-like fabric. The extraordinary retro wave is interrupted by an exciting stiffness. The exciting image of the yarn-dyed chenille fabric is supported by a melange effect.                                                                                                                                 | 100% PES             | >35.000    | 4-5     | 5                  |
| Miami   | A nice, elegant and soft quality with voluminous grip. Chenille fabrics, such as Miami, are perfect for creating cozy, warm and elegant furniture. Kindly note that during use a sitting mirror/ seat depression will appear, this can be minimized by brushing Miami on a regular base. Important is to mention that this can never be taken away completely. | 70% PES,<br>30%VI    | 85.000     | 4       | 4-5                |
| Niagara | Niagara is a soft and lofty chenille fabric. It's made of 100% PES and has no backing, making it very drapable.                                                                                                                                                                                                                                                | 100% PES             | 100.000    | 4       | 5-6                |
| Quartz  | Quartz is a knitted velvet which is named after the gemstone because of its exquisite qualities. With its very fine high pile, matt look and extreme softness, this fabric is usable in many different applications.                                                                                                                                           | 100% PES             | 45.000     | 4-5     | 4-5                |
| Sheep   | Sheep is a fluffy fabric with a trendy look. The finely coordinated colors add the finishing touch to the extremely soft feel. Sheep is made of pure polyester, which makes it particularly durable.                                                                                                                                                           | 100% PES             | > 35.000   | 4-5     | 6                  |
| Unicorn | Unicorn is a trendy structural fabric with a discreet two-colored finish. Unicorn also appeals by an extremely soft feel, which is created using chenille yarn. Unicorn is breathable, with a surface structure that looks fresh and trendy.                                                                                                                   | 100% PES             | > 35.000   | 4-5     | 6                  |